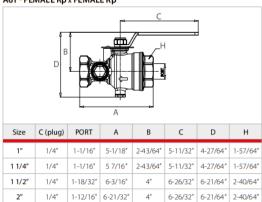

| 17/32*  | 8,0     |
|             | 3/8*    | 2,8     |
|             | 7/16*   | 4,2     |
| 2.2/48      | 1/2*    | 5,6     |
| 1-1/4"      | 17/32*  | 8,0     |
|             | 5/8*    | 11,2    |
|             | 3/4*    | 14,0    |
|             | 7/16*   | 4,2     |
|             | 1/2*    | 5,6     |
|             | 17/32*  | 8,0     |
| 1-1/2"      | 5/8*    | 11,2    |
| 2"          | 3/4"    | 14,0    |
|             | 15/16*  | 16,8    |
|             | 1-5/64* | 22,4    |
|             | 1-9/64" | 25,2    |

#### Technical data

• Rated pressure: 300 psi

- Forged brass body
- · Chrome plated ball
- Steel handle
- Valve seat in PTFE
- · Indication disk in brass
- · Sight glasses in polycarbonate

#### **Approvals**





## **Dimensions**

### A61 - FEMALE Rp x FEMALE Rp



#### A61 - FEMALE NPT x FEMALE NPT



#### A61 - GROOVE x GROOVE





Vocla B.V. Ambachtsstraat 5 bus 4 3590 Diepenbeek

T +32(0)11 96 76 87 E info@vocla.be W www.vocla.be

BTW BE 0537.981.103 KBC BE07 7350 3385 1166

# **TEST AND DRAIN VALVE UL / FM APPROVED**

## **Product specifications**

Test and drain valve for sprinkler systems combines the functions of test and drain for wet sprinkler systems. complies with the requirements of NFPA-13, NFPA-13R and NFPA-13D and is FM approved (excluding 1-1/2" size) and UL listed (all sizes).

Main feature as following:

- Rp, EN 10226 threads 1", 1-1/4", 1-1/2", 2"
- NPT threads 1", 1-1/4", 1-1/2", 2"
- Groove connections 1-1/4", 2"
- Forged brass body
- Chrome plated brass ball
- PTFE seats.
- Single handle ball valves with three working positi