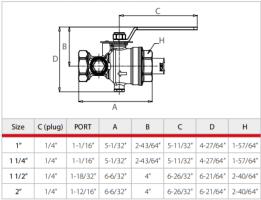

| 3/8*    | 2,8     |
|             | 7/16*   | 4,2     |
| 2.2/48      | 1/2*    | 5,6     |
| 1-1/4"      | 17/32*  | 8,0     |
|             | 5/8*    | 11,2    |
|             | 3/4*    | 14,0    |
|             | 7/16*   | 4,2     |
|             | 1/2*    | 5,6     |
|             | 17/32*  | 8,0     |
| 1-1/2"      | 5/8*    | 11,2    |
| 2"          | 3/4"    | 14,0    |
|             | 15/16*  | 16,8    |
|             | 1-5/64* | 22,4    |
|             | 1-9/64" | 25,2    |

#### Technical data

• Rated pressure: 300 psi

- Forged brass body
- · Chrome plated ball
- Steel handle
- Valve seat in PTFE
- · Indication disk in brass
- · Sight glasses in polycarbonate

#### **Approvals**





## **Dimensions**

### A61 - FEMALE Rp x FEMALE Rp



#### A61 - FEMALE NPT x FEMALE NPT



#### A61 - GROOVE x GROOVE





Vocla B.V. Ambachtsstraat 5 bus 4 3590 Diepenbeek

T +32(0)11 96 76 87 E info@vocla.be W www.vocla.be

BTW BE 0537.981.103 KBC BE07 7350 3385 1166

# **TEST AND DRAIN VALVE UL / FM APPROVED**

## **Product specifications**

Test and drain valve for sprinkler systems combines the functions of test and drain for wet sprinkler systems. complies with the requirements of NFPA-13, NFPA-13R and NFPA-13D and is FM approved (excluding 1-1/2" size) and UL listed (all sizes).

Main feature as following:

- Rp, EN 10226 threads 1", 1-1/4", 1-1/2", 2"
- NPT threads 1", 1-1/4", 1-1/2", 2"
- Groove connections 1-1/4", 2"
- Forged brass body
- Chrome plated brass ball
- PTFE seats.
- Single handle ball valves with three working positions
- Tamper resistant test orifice an