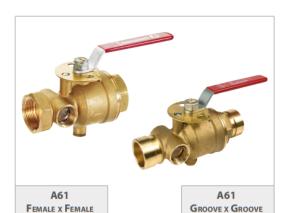

## Description

A61 Giacomini Test and Drain valve for sprinkler systems combines the functions of test and drain for wet sprinkler systems.

A61 valves have forged brass body with chrome plated brass ball valve and PTFE seats. The valves complies with the requirements of NFPA-13, NFPA-13R and NFPA-13D. The A61 valves are single handle ball valves with three working positions. They include tamper resistant test orifice and sight glass for the visual control.

### Versions and product codes

| Series | Size                         | Type                                      |
|--------|------------------------------|-------------------------------------------|
| A61    | 1*<br>1-1/4*<br>1-1/2*<br>2* | Rp, EN 10226 (F)<br>x<br>Rp, EN 10226 (F) |
|        | 1*<br>1-1/4*<br>1-1/2*<br>2* | NPT (F)<br>×<br>NPT (F)                   |
|        | 1-1/4*<br>2*                 | Groove<br>x<br>Groove                     |

### A61 - FEMALE Rp x FEMALE Rp

#### A61 - FEMALE NPT x FEMALE NPT

#### A61 - GROOVE x GROOVE

Vocla B.V. Ambachtsstraat 5 bus 4 3590 Diepenbeek

T +32(0)11 96 76 87 E info@vocla.be W www.vocla.be

BTW BE 0537.981.103 KBC BE07 7350 3385 1166