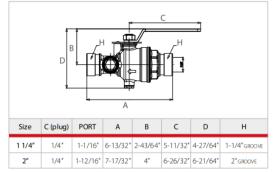

## **Dimensions**

#### A61 - GROOVE x GROOVE

Vocla B.V. Ambachtsstraat 5 bus 4 3590 Diepenbeek

T +32(0)11 96 76 87 E info@vocla.be W www.vocla.be

BTW BE 0537.981.103 KBC BE07 7350 3385 1166